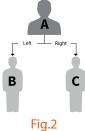

### **Binary Organization**

The Binary Organization is built on twos. Once the Representative has access to both sides of their binary organization, each Representative will have a left side and a right side and may be related to only one Representative on each side. It looks like the example in Fig. 2.