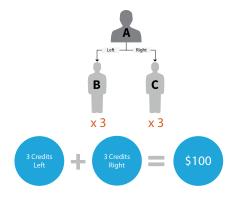

### Weekly Bonuses

Only after a Representative has achieved four personal Customer sales, they will be able to make downline Representative placements on both sides of their Binary Organization. Until that time, a Representative will be ineligible for the binary Weekly Team Bonuses. WorldVentures Representatives with access to both legs of their Binary Organization may earn Weekly Bonuses based on the initial product sales generated by their entire Binary Organization. The Representative accumulates sales credits based on the initial Product purchase each Customer makes.

One "cycle" is generated for every three sales credits on the left side that match up with three sales credits on the right side of the Representative's Binary Organization. Each Weekly Bonus cycle pays up to \$100.

Every sixth Weekly Cycle pays \$100 TravelDollars in lieu of the \$100 Cycle Bonus.

In the event that a Representative earns three (3) or more cycles in a single weekly pay period, up to three (3) Cycle Bonuses paid out that week will be doubled.