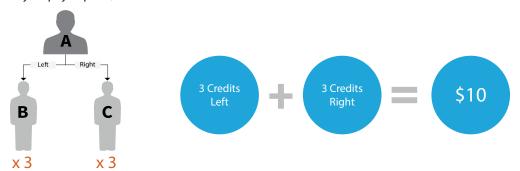

### Monthly Residual Commissions

Only after a Representative has achieved four personal Customer sales, they will be able to make downline Representative placements on both sides of their Binary Organization. Until that time, a Representative will be ineligible for the binary Monthly Residual Commissions

WorldVentures Representatives at the Senior Representative or higher rank with access to both legs of their Binary Organization may earn Monthly Residual Commissions based on the monthly billing generated by their entire Binary Organization. The Representative accumulates Sales Credits based on the monthly fees each Customer pays. One "cycle" is generated for every three (3) sales credits on the left side that match up with three sales credits on the right side of the Representative's Binary Organization. Each Monthly Bonus cycle pays up to \$10\*.

<sup>\*</sup>Once a Senior Representative achieves the rank of Director, the value of each cycle increases to \$15.