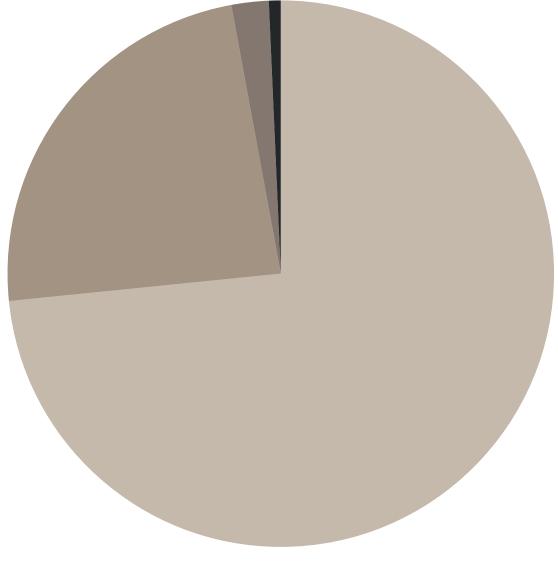

### **Shaklee Business Owners**

73.4% Getting Started
23.7% Business Builders
2.2% Business Executives
0.6% Business Masters

#### **Shaklee Business Owners**

- 73.4% Getting Started
- 23.7% Business Builders
- 2.2% Business Executives
- 0.6% Business Masters