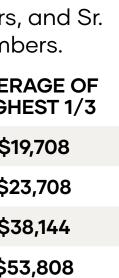

## Business Builders

23.7% of the Shaklee Business Owners are our Business Builders: Directors, Sr. Directors, Coordinators, and Sr. Coordinators. They are sharing Shaklee with new people and developing the skills of their team members.

### LEADERSHIP LEVEL

Director (15.3%)

Senior Director (1.8%)

Coordinator (4.2%)

Senior Coordinator (2.4%)

| AVERAGE OF<br>LOWEST 1/3 | AVERAGE | AVERAGE OF<br>HIGHEST 1/3 |
|--------------------------|---------|---------------------------|
| \$146                    | \$685   | \$1,478                   |
| \$244                    | \$1,230 | \$2,567                   |

| AVERAGE OF<br>LOWEST 1/3 | AVERAGE  | AVERAGE OF<br>HIGHEST 1/3 |
|--------------------------|----------|---------------------------|
| \$4,364                  | \$10,760 | \$19,708                  |
| \$6,929                  | \$13,996 | \$23,708                  |
| \$10,493                 | \$22,487 | \$38,144                  |
| \$18,615                 | \$34,178 | \$53,808                  |