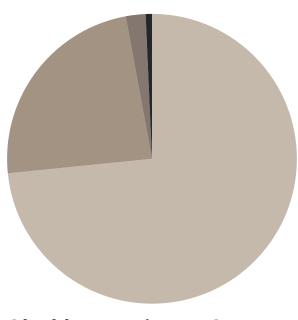

### **Shaklee Business Owners**

73.4% Getting Started
23.7% Business Builders
2.2% Business Executives
0.6% Business Masters

#### **Shaklee Business Owners**

- 73.4% Getting Started
- 23.7% Business Builders
- 2.2% Business Executives
- 0.6% Business Masters