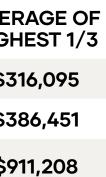

| AVERAGE OF<br>LOWEST 1/3 | AVERAGE   | AVERAGE OF<br>HIGHEST 1/3 |
|--------------------------|-----------|---------------------------|
| \$115,629                | \$200,986 | \$316,095                 |
| \$187,526                | \$273,127 | \$386,451                 |
| \$341,176                | \$574,037 | \$911,208                 |

| LEADERSHIP LEVEL                       | AVERAGE OF<br>LOWEST 1/3 | AVERAGE   | AVEF<br>HIGH |
|----------------------------------------|--------------------------|-----------|--------------|
| Master Coordinator (0.5%)              | \$115,629                | \$200,986 | \$3          |
| Senior Master Coordinator (0.1%)       | \$187,526                | \$273,127 | \$3          |
| Presidential Master Coordinator (0.1%) | \$341,176                | \$574,037 | \$9          |