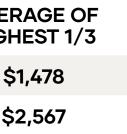

### LEADERSHIP LEVEL

Director (15.3%)

Senior Director (1.8%)

Coordinator (4.2%)

Senior Coordinator (2.4%)

| AVERAGE OF<br>LOWEST 1/3 | AVERAGE | AVERAGE OF<br>HIGHEST 1/3 |
|--------------------------|---------|---------------------------|
| \$146                    | \$685   | \$1,478                   |
| \$244                    | \$1,230 | \$2,567                   |

### Getting Started 🚽

Distributors and Associates make up 73.4% of our Shaklee Business Owners. They are our earliest ranks and are just getting started as Shaklee Business Owners.

| LEADERSHIP LEVEL    | AVERAGE OF<br>LOWEST 1/3 | AVERAGE | AVEF<br>HIGH |
|---------------------|--------------------------|---------|--------------|
| Distributor (34.9%) | \$146                    | \$685   | \$           |
| Associate (38.5%)   | \$244                    | \$1,230 | \$           |