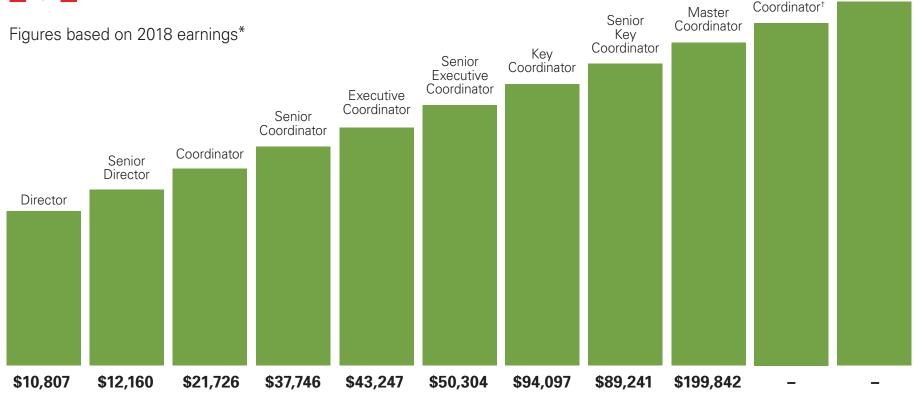

## Annual Average Income by Rank

Presidential Master

Coordinator<sup>†</sup>

**Shaklee**®

Senior

Master

<sup>\*</sup>The typical participant in the Shaklee Canada Inc. Compensation Plan earns an average of \$250.27 per year. However, participants at the Business Leader level earn on average \$10,807 a year and can earn more than \$199,842 a year at the top levels. Earnings were calculated on a monthly basis of those Business Leaders in the achieved rank. Results will vary with effort. Shaklee Canada Inc. does not guarantee that any particular income level will be achieved. For any rank where no Distributors held that rank in one or more months, the figures for that rank have been annualized. †These ranks have not yet been achieved in Canada.