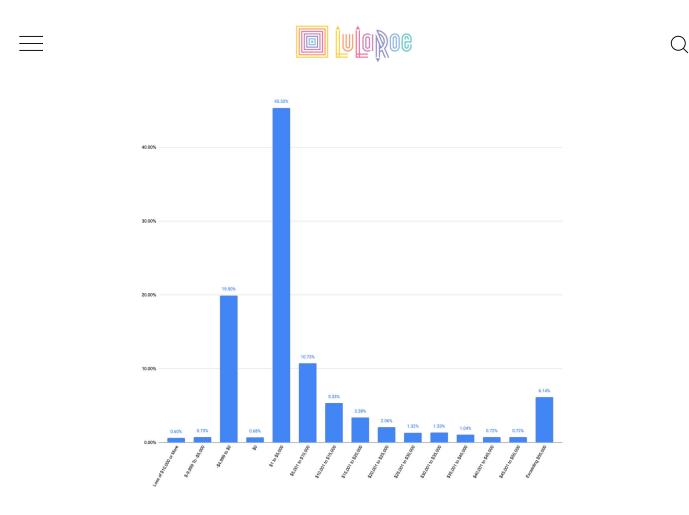

In 2022, the average Leadership compensation of all Retailers who participated in the Leadership Compensation Plan was **\$8,507.94** while the median compensation was **\$510.80**. The profit distribution for the **11.59%** of all Retailers who participated in the Leadership Compensation Plan is represented in the following chart: