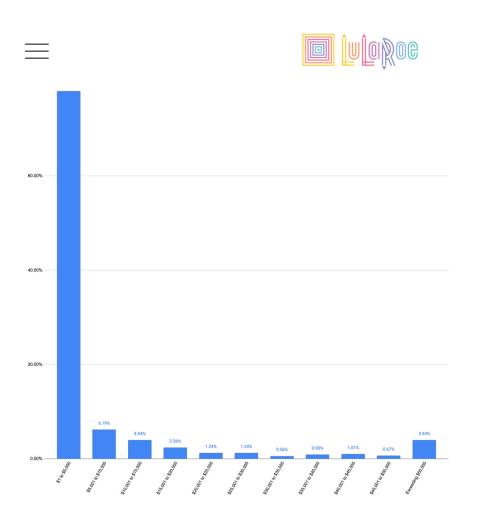

## **Retail Gross Profits**

When only considering profits made through retail sales (not including profits through the Leadership Compensation Plan), the average gross profit of a Retailer in 2022 was **\$10,197.44** while the median gross profit was **\$1,635.91**. The profit distribution of all Retailers when only looking at sales profits is as follows: