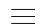

For the year 2022, the average gross profit of all Retailers was **\$11,183.69** while the median gross profit of all Retailers was **\$1,636.50**. The distribution of all Retailers is represented by the following chart: